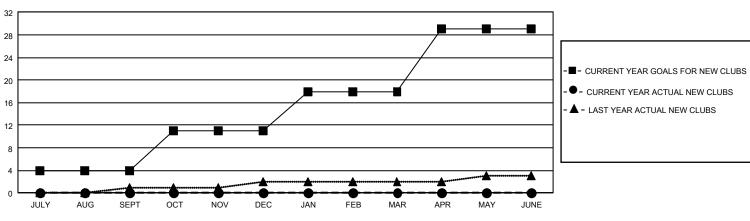

## GAT MONTHLY MEMBERSHIP PROGRESS REPORT

GMT Constitutional Area 1, Group E

REPORT DOES NOT INCLUDE CLUBS IN UNDISTRICTED AREAS.

| Clubs                 |               |           |               | Members               |                         |                         |                                                    |
|-----------------------|---------------|-----------|---------------|-----------------------|-------------------------|-------------------------|----------------------------------------------------|
| RESULTS FOR 2022-2023 |               |           |               | RESULTS FOR 2022-2023 |                         |                         |                                                    |
| QUARTER               | NEW CLUB GOAL | NEW CLUBS | DROPPED CLUBS |                       | MBER GROWTH NET<br>GOAL | MEMBER GROWTH<br>ACTUAL | DROPPED MEMBERS<br>ACTUAL (including<br>transfers) |
| JULY/AUG/SEPT         | - 12          | 0         | 2             | JULY/AUG/SEPT         | 378                     | 519                     | 493                                                |
| OCT/NOV/DEC           | 21            | 0         | 0             | OCT/NOV/DEC           | 397                     | 0                       | 0                                                  |
| JAN/FEB/MAR           | 21            | 0         | 0             | JAN/FEB/MAR           | 375                     | 0                       | 0                                                  |
| APR/MAY/JUNE          | 33            | 0         | 0             | APR/MAY/JUNE          | 435                     | 0                       | 0                                                  |