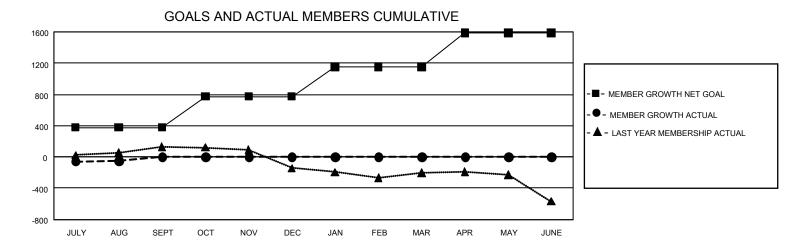

## GAT MONTHLY MEMBERSHIP PROGRESS REPORT

GMT Constitutional Area 1, Group E

REPORT DOES NOT INCLUDE CLUBS IN UNDISTRICTED AREAS.

| Clubs                 |               |           |               | Members               |                         |                         |                                                    |
|-----------------------|---------------|-----------|---------------|-----------------------|-------------------------|-------------------------|----------------------------------------------------|
| RESULTS FOR 2022-2023 |               |           |               | RESULTS FOR 2022-2023 |                         |                         |                                                    |
| QUARTER               | NEW CLUB GOAL | NEW CLUBS | DROPPED CLUBS |                       | MBER GROWTH NET<br>GOAL | MEMBER GROWTH<br>ACTUAL | DROPPED MEMBERS<br>ACTUAL (including<br>transfers) |
| JULY/AUG/SEPT         | - 12          | 0         | 2             | JULY/AUG/SEPT         | 378                     | 519                     | 493                                                |
| OCT/NOV/DEC           | 21            | 0         | 0             | OCT/NOV/DEC           | 397                     | 0                       | 0                                                  |
| JAN/FEB/MAR           | 21            | 0         | 0             | JAN/FEB/MAR           | 375                     | 0                       | 0                                                  |
| APR/MAY/JUNE          | 33            | 0         | 0             | APR/MAY/JUNE          | 435                     | 0                       | 0                                                  |